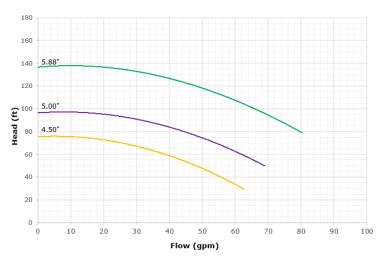

#### The MicroFlo Series is a highly compact, 1 or 2 pump booster for LOW FLOW - LOW BOOST applications.

• 3HP = 5.88" 70gpm Max, 138ft Max

- 1.5HP = 5.00" 65gpm Max, 95ft Max
- 1HP = 4.50" 60gpm Max, 70ft Max